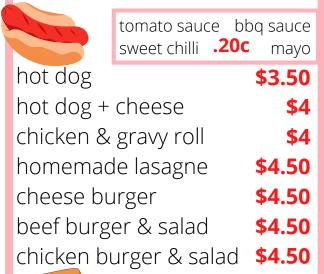

#### HOT FOOD

party pie each .50c
party sausage roll each .50c
chicken chippies each .50c
spring roll each .50c